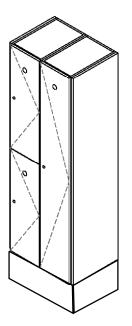

## Locker Standard

Manufacturer: Legacy Lockers (alternate manufacturer Treeform Lockers) Material: Plastic Laminate

Edging: Banded with PVC Edge banding w/ radius corners and edges Color: Refer to BIDMC Plastic Laminate Standards

Model: Z style (other locker configurations upon PM approval)

Size: 72" H x 12" W x 18" D (suggested size)

Clothes Hanging: 2 Garment hooks

Hinges: Micro 520 Blade Type Steel with concealed European style steel hinges.

Note: Lockers to include a slope top and sit on top of a base.

Version

**1.0** 11.30.2022